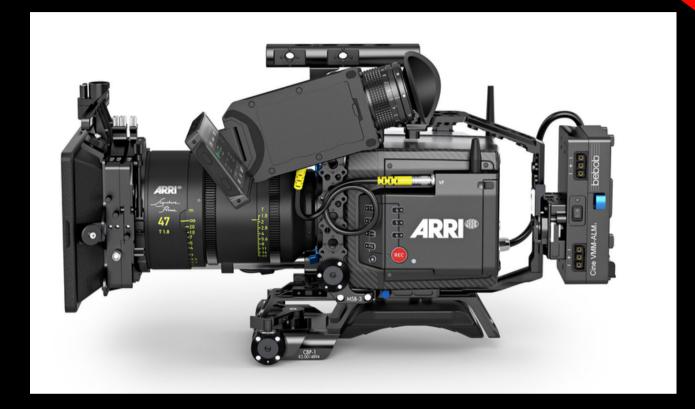

### **ARRI ALEXA MINI LF**

(x2) Codex Compact Drive 1TB

**Codex Reader** 

**ARRI LPL Mount** 

**ARRI EF Mount** 

**ARRI PL-to-LPL Adapter** 

**ALEXA Mini LF Multi Viewfinder MVF-2** 

(x3) Cable EVF

CBP-1 Baseplate w/Built in Shoulder Pad

Mini Adapter Plate MAP-2A

Mini Adapter Plate MAP-1A

Mini Viewfinder Bracket MVB-1

Center Camera Handle CCH-2

Mini Side Bracket MSB-3

Mini Side Bracket MSB-2

**Compact Bridge Plate CBP-1** 

**Rear Accessory Bracket RAB-1** 

RAB-1 Clamp 2

**Wooden Camera A-Box** 

(x2) 12" 19mm rods

V-mount Bebob Power Box

(8x) 150wh V-mount

**Dovetail Plate** 

AC wall power adapter

Core V-mount Sharkfin

SmallHD Cine 7 w/ Arri Control

THE ARRI ALEXA MINI LF. THE BEAST. THE KING. THE UNDISPUTED CHAMPION OF THE FILM WORLD! AVENGERS? SHOT ON ARRI. THE WITCHER? SHOT ON ARRI. YOUR NEXT PROJECT? WELL THAT'S UP TO YOU;)