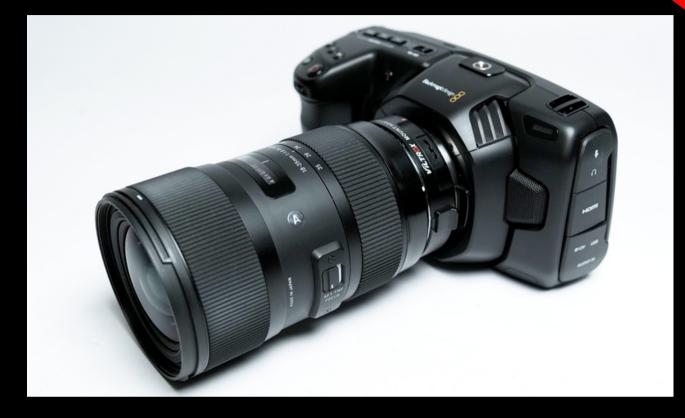

### **BLACK MAGIC POCKET 4K**

**Smallrig Cage** 

Smallrig Baseplate

**Smallrig Card Holder** 

(2) Smallrig 8" Rods

V-Mount Battery Plate

(1) V-Mount Battery

Samsung 1TB T7 SSD

**Atomos Shinobi 5" HDMI Onboard Monitor** 

Blackmagic Design Micro Converter HDMI to SDI

Teradek Bolt SDI 500 1:1\*

M43 to EF Adapter

AC wall power adapter

Pelican 1530 Case

**CAME-20T Carbon Fiber Tripod With Fluid Head\*** 

OL' RELIABLE. OUR SMALLEST CAMERA PACKAGE, THE BLACK MAGIC POCKET 4K IS A GREAT ALL AROUND CAMERA. IT'S SMALL SIZE MAKES IT GREAT FOR LOW PROFILE RUN AND GUN STYLED SHOOTS, WHILE BEING ABLE TO CAPTURE THE QUALITY THAT YOU'D EXPECT FROM A LARGER CINEMA RIG.