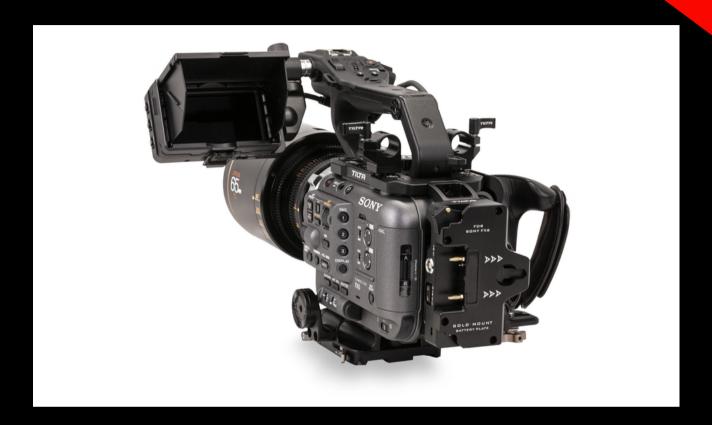

#### **SONY FX6**

Tilta Quick Release Baseplate

Tilta Multi-Functional Top Plate

Tilta Battery Plate (Gold Mount)

Metabones E to PL or EF mount adapter\*

- (2) 256GB V90 SD card
- (1) 128GB V90 SD card
- (1) 80GB CFexpress type A card
- (2) Core SWX Hypercore NEO 9 Mini 98Wh
- (2) SHAPE Full Play Gold Mount Battery 135Wh\*
- (5) SHAPE Full Play Gold Mount Battery 270Wh\*

**SmallHD Cine 7\* Onboard Monitor** 

Teradek Bolt SDI 500 1:1\*

Sony AC wall power adapter

Core SWX Dual Gold Mount Charger

**SHAPE Dual Gold Mount Charger\*** 

SHAPE FULL PLAY 4-Bay Battery Charger\*

Single P-Tap wall charger

Sachtler Dr. Bag 3 soft case

CAME-20T Carbon Fiber Tripod W/ Fluid Head\*

THE FX6 IS SONY'S SMALLEST HEAVY HITTER. A WELL ROUNDED CAMERA, THE FX6 IS THE KING OF DOCU-SERIES AND CORPORATE VIDEOS, OFTEN BEING THE FIRST ITEM ON THE INVOICE FROM BOTH SHOOTER AND CLIENT. THIS CAMERA IS THE LITERAL EMBODIMENT OF "BIG THINGS COME IN SMALL PACKAGES"!